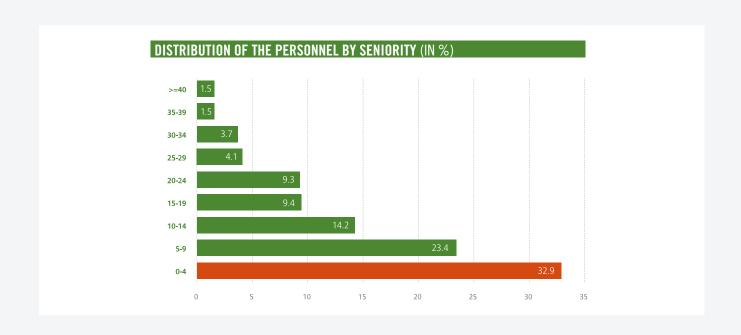

THE COMPANY      | 57        | 56     |

## Variation of the staff members

| Hired (new employees)                                         | 705 | 858 |
|---------------------------------------------------------------|-----|-----|
| Departures                                                    | 571 | 480 |
| - of which accepted for retirement in the course of the year. | 114 | 118 |

## Distribution of the personnel by category

| Workers                     | 7,122 |       |
|-----------------------------|-------|-------|
| Employees + technical staff | 3,233 | 3,178 |

## **Training**

| Number of training hours  | 642,976 | 550,041 |
|---------------------------|---------|---------|
| Number of people trained. | 6,491   | 6,725   |
|                           |         | 5.07%   |