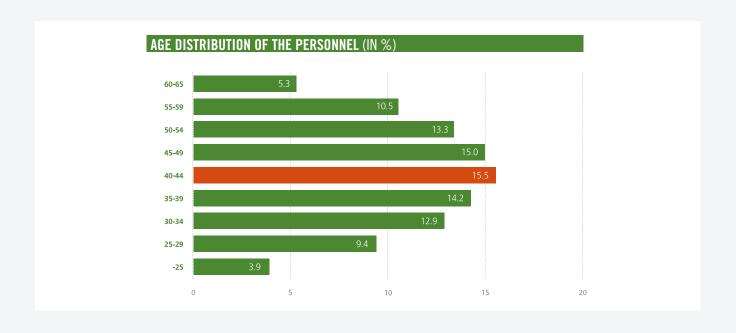

N THE COMPANY      | 57        | 56     |

## Variation of the staff members

| Hired (new employees)                                         | 705 | 858 |
|---------------------------------------------------------------|-----|-----|
| Departures                                                    | 571 | 480 |
| - of which accepted for retirement in the course of the year. | 114 | 118 |

## Distribution of the personnel by category

| Workers                     | 7,122 |       |
|-----------------------------|-------|-------|
| Employees + technical staff | 3,233 | 3,178 |

## **Training**

| Number of training hours  | 642,976 | 550,041 |
|---------------------------|---------|---------|
| Number of people trained. | 6,491   | 6,725   |
|                           |         | 5.07%   |